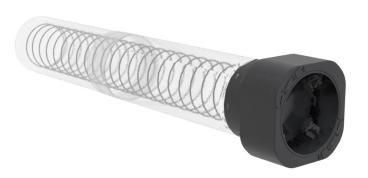

## UNIVERSAL ADJUSTABLE CUP TUBE

MODEL # FSW201

| tem #:       |  |
|--------------|--|
| Description: |  |
| Quantity:    |  |

## PRODUCT INFORMATION

The universal adjustable cup tube will dispense most foam, paper and plastic cups from 3"(75mm) to 4.2"(106mm) diameters.