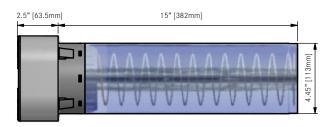

## **FEATURES**

- Adjustable depth from 15"(381mm) to 25"(635mm) allows flexibility for any depth cabinet or housing
- Mounts easily in metal cabinet
- Patent Pending
- 1 year parts and labor warranty

| DIMENSIONS | Width          | 5.35"   | 136mm      |
|------------|----------------|---------|------------|
|            | Depth(housing) | 15"     | 382mm      |
|            | Depth(overall) | 25"     | 635mm      |
|            | Height         | 5.35"   | 136mm      |
|            | Unit Weight    | 2 lbs   | 0.9kg      |
| JNG        | Ship Weight    | 2.7 lbs | 1.23kg     |
|            | FOB            | 37167   | Smyrna, TN |