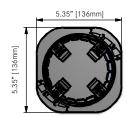

## **FEATURES**

- Adjustable depth from 15"(381mm) to 25"(635mm) allows flexibility for any depth cabinet or housing
- Mounts easily in metal cabinet
- Patent Pending
- 1 year parts and labor warranty

| DIMENSIONS | Width          | 5.35"   | 136mm      |
|------------|----------------|---------|------------|
|            | Depth(housing) | 15"     | 382mm      |
|            | Depth(overall) | 25"     | 635mm      |
|            | Height         | 5.35"   | 136mm      |
|            | Unit Weight    | 2 lbs   | 0.9kg      |
| JNG        | Ship Weight    | 2.7 lbs | 1.23kg     |
|            | FOB            | 37167   | Smyrna, TN |