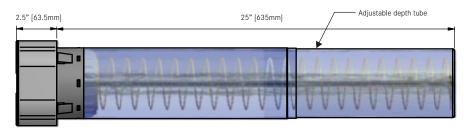

## **FEATURES**

- Adjustable depth from 15"(381mm) to 25"(635mm) allows flexibility for any depth cabinet or housing
- Mounts easily in metal cabinet
- Patent Pending
- 1 year parts and labor warranty

| DIMENSIONS | Width          | 5.35"   | 136mm      |
|------------|----------------|---------|------------|
|            | Depth(housing) | 15"     | 382mm      |
|            | Depth(overall) | 25"     | 635mm      |
|            | Height         | 5.35"   | 136mm      |
|            | Unit Weight    | 2 lbs   | 0.9kg      |
| JNG        | Ship Weight    | 2.7 lbs | 1.23kg     |
|            | FOB            | 37167   | Smyrna, TN |